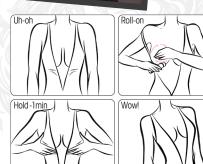

To apply: Roll-on to breasts, position in garment, hold for 1 minute.

## Application & Removal

If roller ball sticks, run under warm water until movable. Keep roller ball clean after each use to prevent ball from sticking. Close cap tightly.

#### Apply

Boob Glue<sup>®</sup> will set fast, so work quickly to position your breasts exactly where you want them.

\*Won't stain fabric. We recommend testing fabric just to be safe.

**Step 1:** Make sure area to be applied is clean and dry, free from any oils, lotions or powders.

Step 2: With garment on, remove one breast at a time. Holding center of breast, roll on Boob Glue<sup>®</sup> liberally and thoroughly around the entire breast area that is to be placed in garment, avoiding nipple area.

Step 3: Arrange breasts to desired position in garment. Hold garment in place and press firmly for 1 minute. Remove residual on skin or garment with a damp cloth.