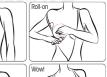

To apply: Roll-on to breasts, position in garment, hold for 1 minute.

Step 2: With garment on, remove one breast at a time. Holding center of breast, roll on Boob Glue<sup>®</sup> liberally and thoroughly around the entire breast area that is to be placed in garment, avoiding nipple area.

Step 3: Arrange breasts to desired position in garment. Hold garment in place and press firmly for 1 minute. Remove residual on skin or garment with a damp cloth.